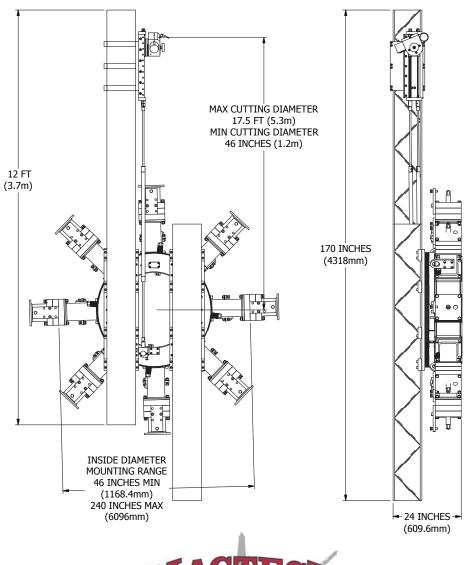

| LDFM 5000 Capabilities   |           |                        |           |             |             |
|--------------------------|-----------|------------------------|-----------|-------------|-------------|
| Inside Mounting Diameter |           | Cutting Range Diameter |           | Feed Rate   |             |
| Max                      | Min       | Max                    | Min       | Radial      | Axial       |
| 240 inches               | 46 inches | 17.5 feet              | 46 inches | 0024 inches | 0016 inches |
| 6096mm                   | I I 68mm  | 5.3m                   | I.2m      | 0 - 0.41mm  | 0 - 0.41mm  |